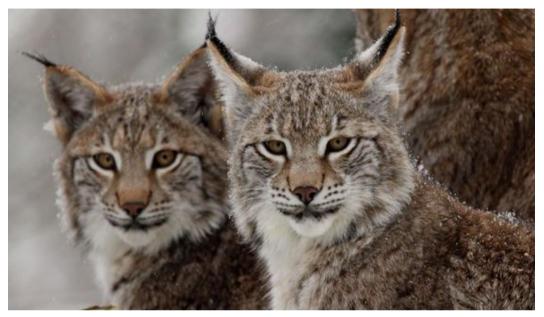

## 52' (ENG, GER)

The characteristic tufts of hair on their ears make the lynx one of the most recognizable felines in the animal kingdom.

The charismatic cats are generally quite shy, but very curious about the world around them. With the help of local rangers and 15 cameras set up in the Bohemian forest, we are able to track the lynxes and observe their every move – such as a hunt during night, or even the intimate hours during mating season. For the lynx, the environment around them is used to their advantage, like the long grass to sneak on prey, or even using the trees to sharpen their claws. With an arsenal of skills at their disposal, the lynx is an exceptional hunter. Come with us as we see these skills in action!