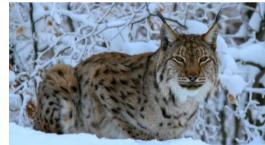

## 52' (ENG, GER)

The characteristic tufts of hair on their ears make the lynx one of the most recognizable felines in the animal kingdom.

The charismatic cats are generally quite shy, but very curious about the world around them. With the help of local rangers and 15 cameras set up in the Bohemian forest, we are able to track the lynxes and observe their every move – such as a hunt during night, or even the intimate hours during mating season. For the lynx, the environment around them is used to their advantage, like the long grass to sneak on prey, or even using the trees to sharpen their claws. With an arsenal of skills at their disposal, the lynx is an exceptional hunter. Come with us as we see these skills in action!