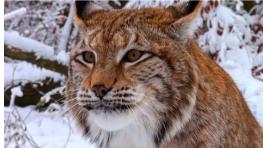

## 52' (ENG, GER)

The characteristic tufts of hair on their ears make the lynx one of the most recognizable felines in the animal kingdom.

The charismatic cats are generally quite shy, but very curious about the world around them. With the help of local rangers and 15 cameras set up in the Bohemian forest, we are able to track the lynxes and observe their every move – such as a hunt during night, or even the intimate hours during mating season. For the lynx, the environment around them is used to their advantage, like the long grass to sneak on prey, or even using the trees to sharpen their claws. With an arsenal of skills at their disposal, the lynx is an exceptional hunter. Come with us as we see these skills in action!